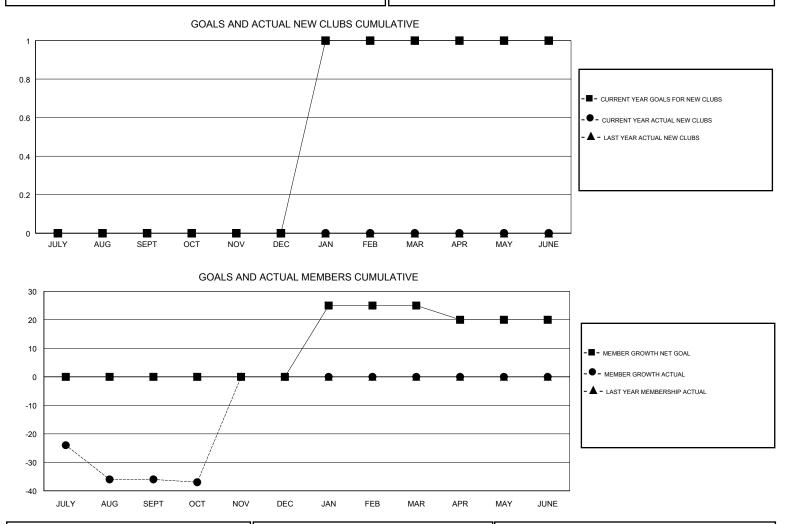

## LOCATION SOUTH CAROLINA

GMT CA

| Clubs<br>RESULTS FOR 2018-2019 |   |   |   | Members<br>RESULTS FOR 2018-2019 |    |    |    |
|--------------------------------|---|---|---|----------------------------------|----|----|----|
|                                |   |   |   |                                  |    |    |    |
| JULY/AUG/SEPT                  | 0 | 0 | 3 | JULY/AUG/SEPT                    | 0  | 19 | 51 |
| OCT/NOV/DEC                    | 0 | 0 | 0 | OCT/NOV/DEC                      | 0  | 14 | 13 |
| JAN/FEB/MAR                    | 1 | 0 | 0 | JAN/FEB/MAR                      | 25 | 0  | 0  |
| APR/MAY/JUNE                   | 0 | 0 | 0 | APR/MAY/JUNE                     | -5 | 0  | 0  |